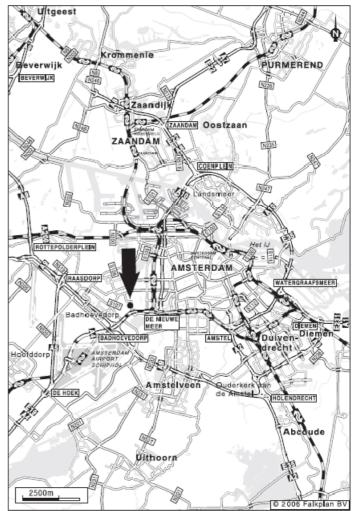

## From Amersfoort

Take the A1 motorway to Amsterdam and follow the signs for Ring A10 oost/zuid to Den Haag (Exits s101 to s113). Then follow the signs for A10 west in the direction of Zaandam and take Exit s107 (Sloten). At the traffic lights at the top of the exit, turn left onto the overpass across the motorway. You are now on Henk Sneevlietweg.

At the end of this road, turn left onto Johan Huizingalaan. After about 200 metres, turn into the second street on your right at the traffic lights (David Ricardostraat). After having passed John M. Keynesplein, you will reach Thomas R. Malthusstraat. PwC Westgate 1 is on your left; Westgate 2 is straight ahead of you.

### From Zaandam

On the Amsterdam Ringroad A10, take Exit s107 (Sloten). At the bottom of the exit, turn right. You are now on Henk Sneevlietweg. For further directions, see the route description from Amersfoort.