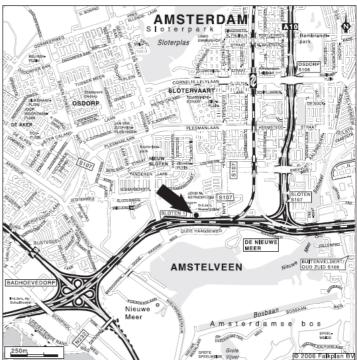

At the end of this road, turn left onto Johan Huizingalaan. After about 200 metres, turn into the second street on your right at the traffic lights (David Ricardostraat). After having passed John M. Keynesplein, you will reach Thomas R. Malthusstraat. PwC Westgate 1 is on your left; Westgate 2 is straight ahead of you.

#### From The Hague / Rotterdam / Schiphol

Follow the A4 motorway to Amsterdam and take Exit 1 (Sloten). Turn right at the bottom of the exit (Oude Haagseweg) and follow the road bending left. After about 250 metres, turn left passing under the overpass. Immediately after the tunnel, you will find the entrance to the parking garage for PwC Westgate 1 on your right. The entrance to the parking garage for PwC Westgate 2 is on your left.

### Parking

Both PwC buildings have parking garages; the entrances are at the rear of the buildings.

Visitors for Westgate 1 can park in the Westgate 1 parking garage. Visitors for Westgate 2 can park in the Westgate 2 parking garage.

It is about a 15-walk from the metro station to the PwC building. A free shuttle bus service (Rieker Circle Line) is available at this station. At the metro station, take the exit 'Henk Sneevlietweg'. Turning right at the bottom of the stairs, you will see the bus stop on your right after about 50 metres. The shuttle makes a stop near the PwC building. Leave the shuttle at the last stop (in front of the Adam Smith Building located at John M. Keynesplein). It is a one-minute walk from this stop to the PwC offices.