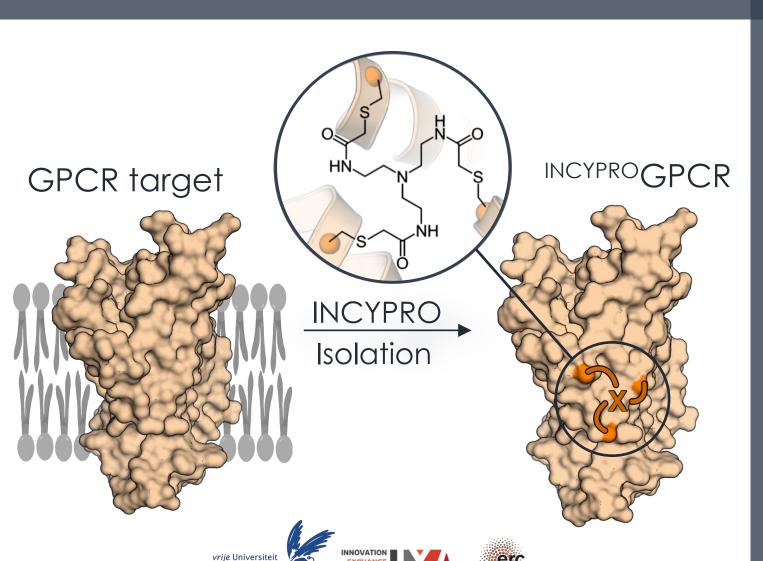

# We stabilize GPCRs for drug discovery

#### Business

- Provide pharma industry with stabilized GPCRs
- ✓ Establish a GPCR drug discovery pipeline

#### Technology

- Minimally modified and stable GPCRs
- ✓ Fast development
- ✓ Patent application

#### Team

- ✓ dr. Saskia Neubacher
- ✓ asst. prof. Sven Hennig
- ✓ prof. Tom Grossmann
- ✓ dr. Alessia Amore