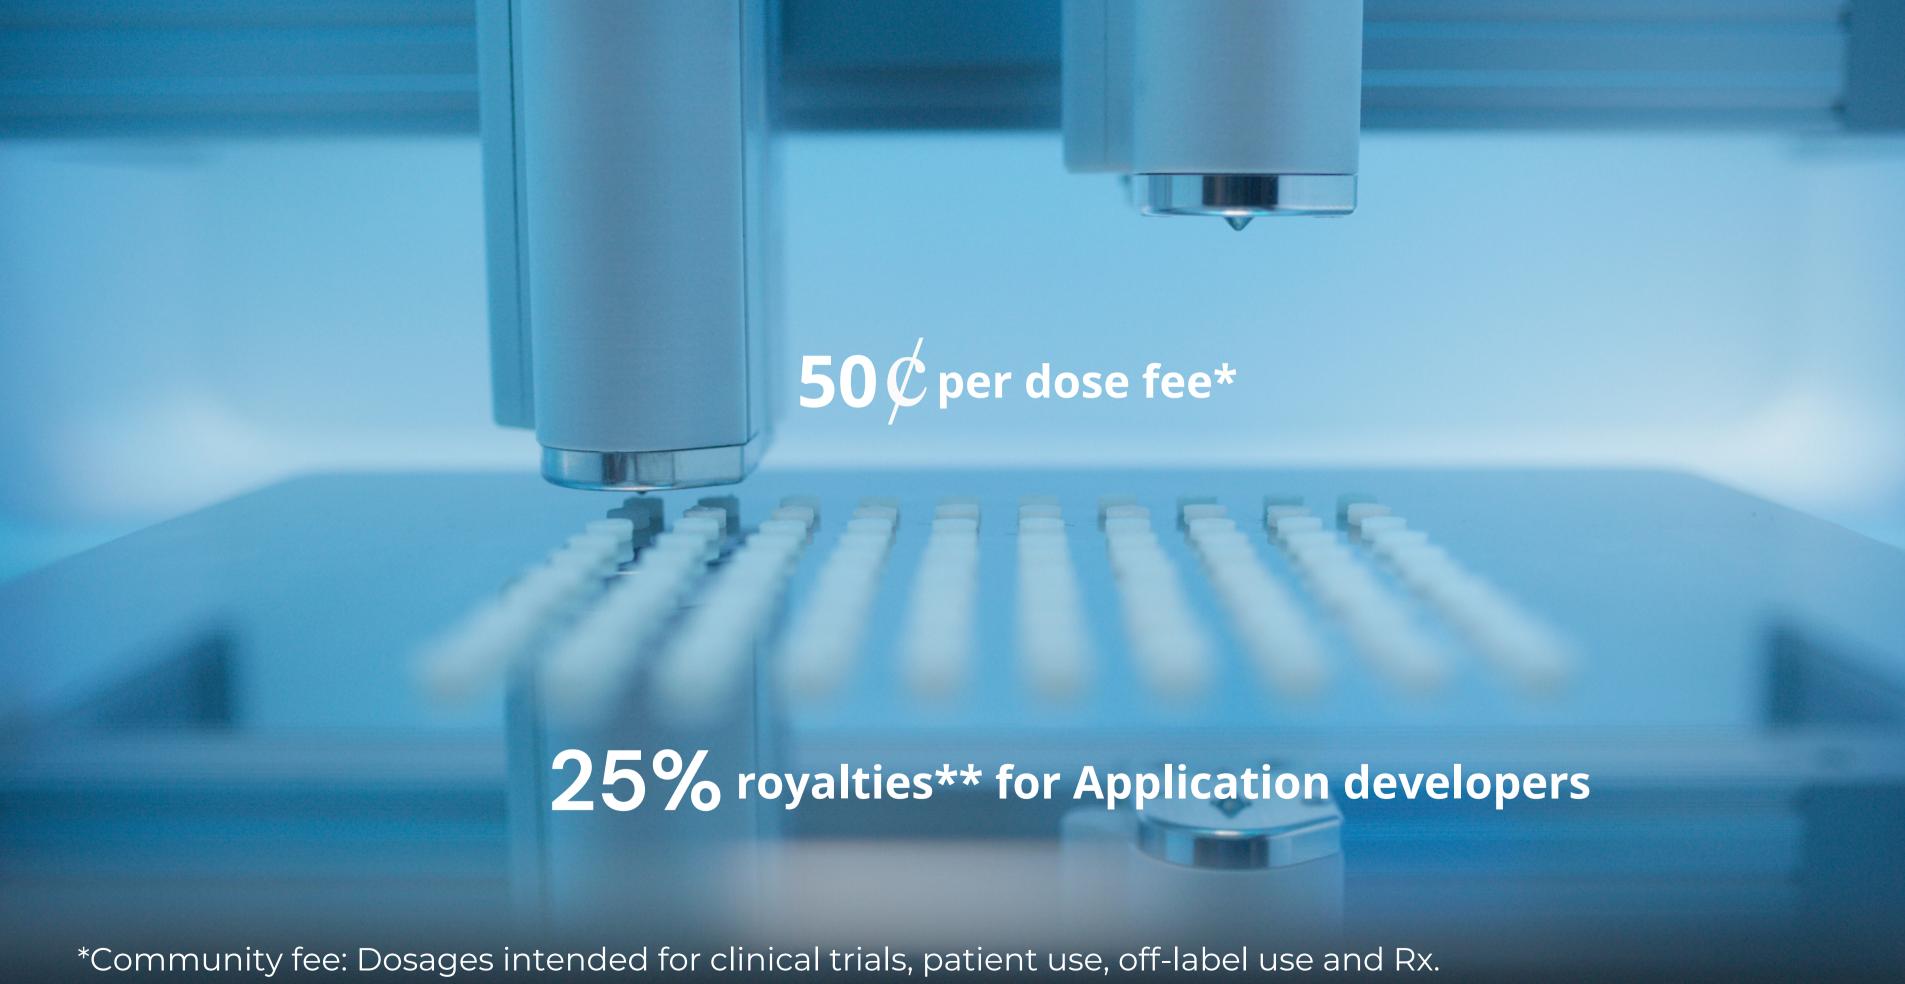

Range of 25 to 1200 mg

Capacity of 100 doses per hour

Maximum flexibility with multiple printheads

RSD < 4%

\*\*Royalties are derived from community fees

Develop a formulation for the DoseRx1

Doser Medical

€100.00
Sell Prefilled cartridges
Doser Medical ✓