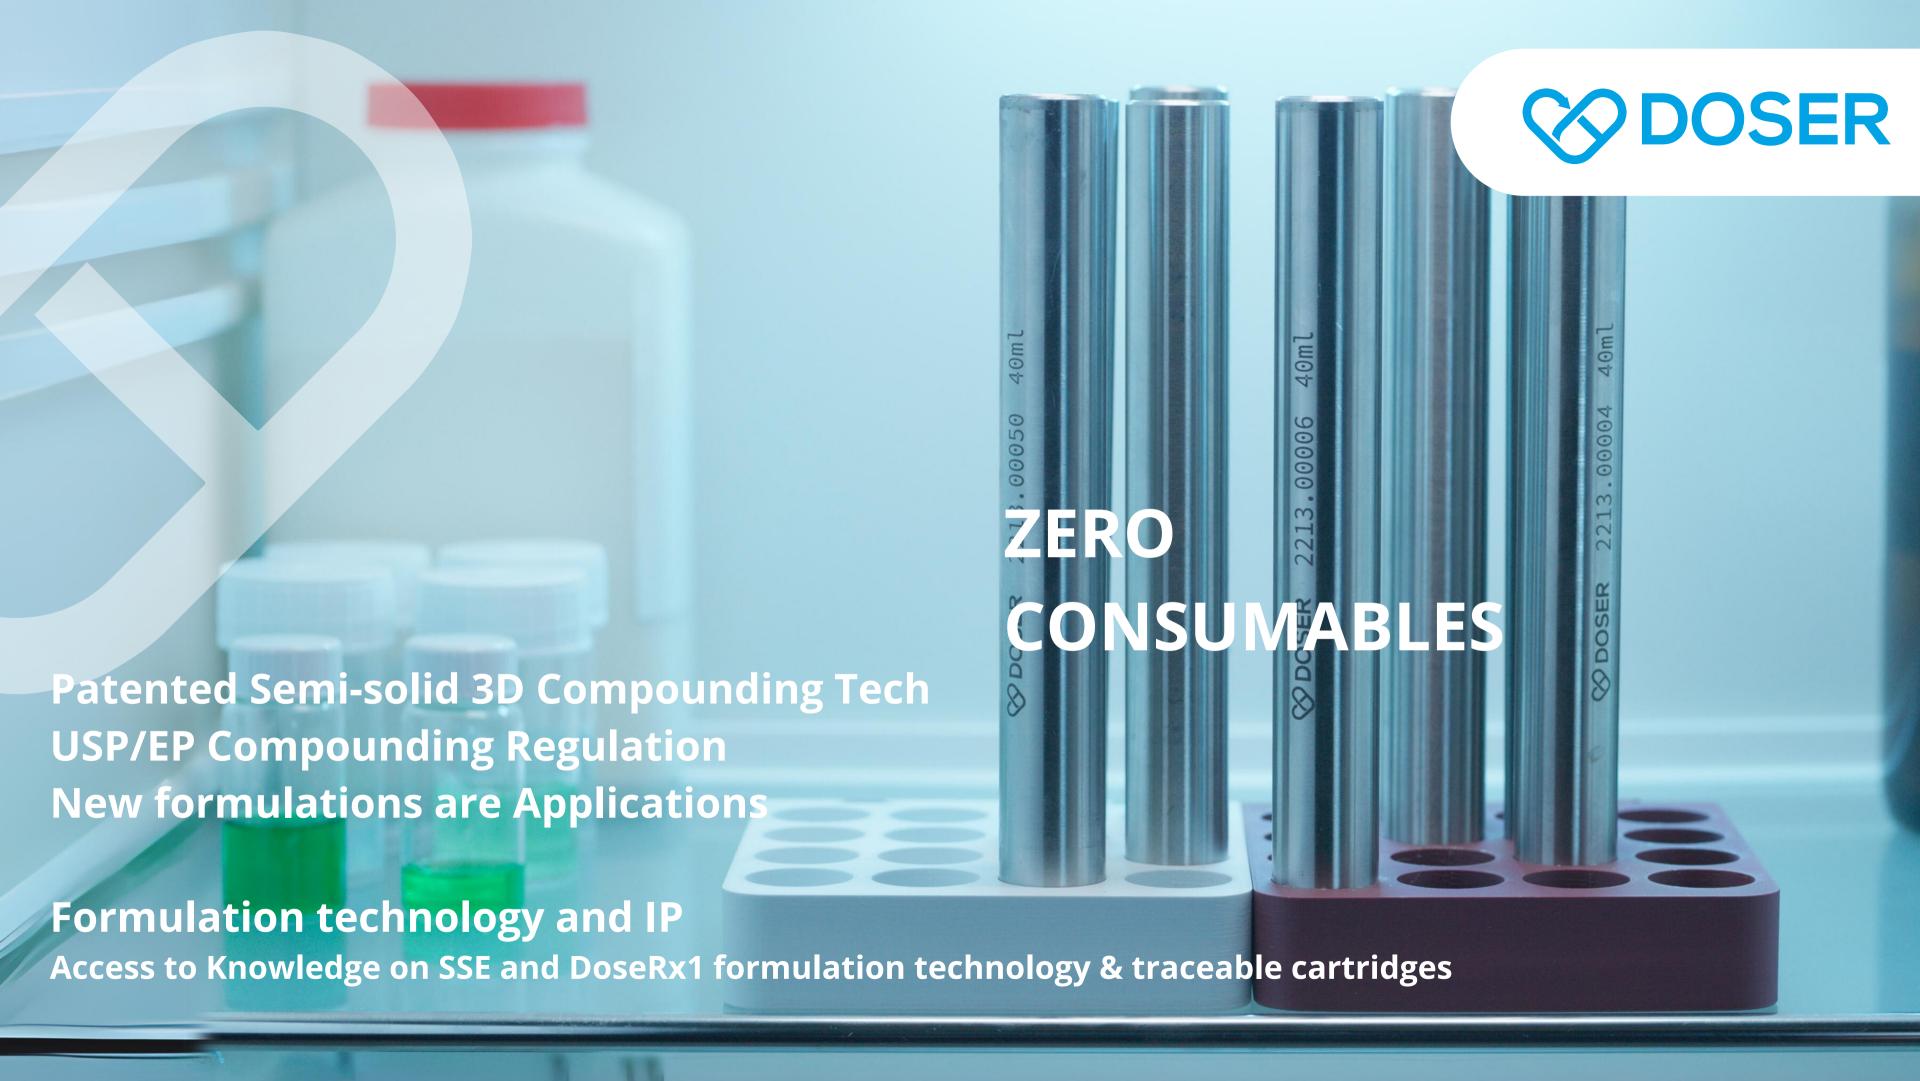

Range of 25 to 1200 mg

Capacity of 100 doses per hour

Maximum flexibility with multiple printheads

RSD < 4%

\*\*Royalties are derived from community fees

Develop a formulation for the DoseRx1

Doser Medical

€100.00
Sell Prefilled cartridges
Doser Medical ✓

### Join

Free to join

Ecosystem. DoseRx1

users can gain

knowledge on

semisolid formulation

development and
applications with the
help of our
pharmaceutics team.

List Services such as

- Prefilled Cartridges
- Forumulation development
- Custom batches of 3D printed medicines

List